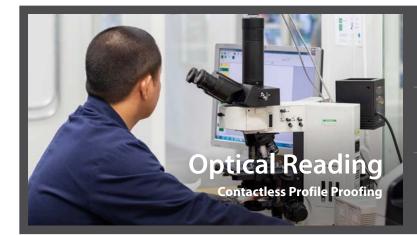

## PROCESS

K&Y Diamond has leveraged knowledge gained through their precision optical fabrication partners in order to purchase and design custom manufacturing and metrology platforms that are used in the diamond edge shaping process. These devices include ultra-precision machine tools, Taylor Hobson surface profilometers (both contact and non-contact) and a scanning electron microscope. Our unmatched capabilities are your advantage. We are truly redefining the edge.