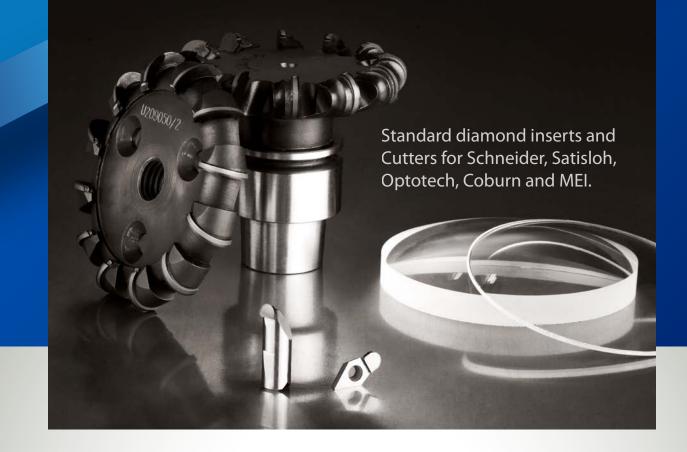

## A CLEAR EDGE

K&Y Diamond is a world-leading provider of single crystal diamond tooling, PCD inserts, and PCD generators used on spectacle lens generators from manufactures such as Coburn, OptoTech, Satisloh, Schneider, MEI and even custom built machines. K&Y Diamond combines a half-century of diamond cutting and shaping experience, with state-of-the-art ultra-precision machine tools and metrology to provide world class accuracy and durability with every K&Y Diamond tool. From the humble beginnings of providing diamond tooling and repair service to the jewelry industry, to tools being used today for machining the lenses for deep space exploration, K&Y Diamond has established a name synonymous with excellence, integrity and unmatched value.