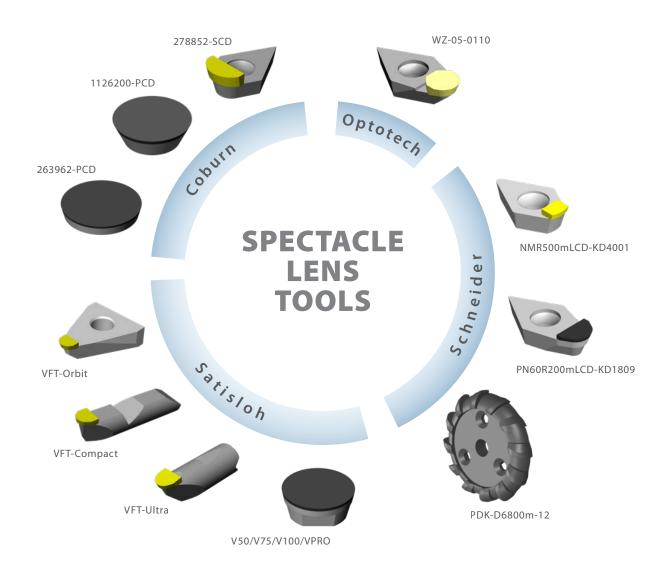

## A CLEAR EDGE

K&Y Diamond is a world-leading provider of single crystal diamond tooling, PCD inserts, and PCD generators used on spectacle lens generators from manufactures such as Coburn, OptoTech, Satisloh, Schneider, MEI and even custom built machines. K&Y Diamond combines a half-century of diamond cutting and shaping experience, with state-of-the-art ultra-precision machine tools and metrology to provide world class accuracy and durability with every K&Y Diamond tool. From the humble beginnings of providing diamond tooling and repair service to the jewelry industry, to tools being used today for machining the lenses for deep space exploration, K&Y Diamond has established a name synonymous with excellence, integrity and unmatched value.