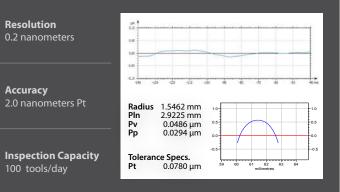

## PROCESS

K&Y Diamond has leveraged knowledge gained through their precision optical fabrication partners in order to purchase and design custom manufacturing and metrology platforms that are used in the diamond edge shaping process. These devices include ultra-precision machine tools, Taylor Hobson surface profilometers (both contact and non-contact) and a scanning electron microscope. Our unmatched capabilities are your advantage. We are truly redefining the edge.

### Interferometer

**Measuring range** 40 mm

Resolution 0.1 nm

**Built in anti-vibration** 